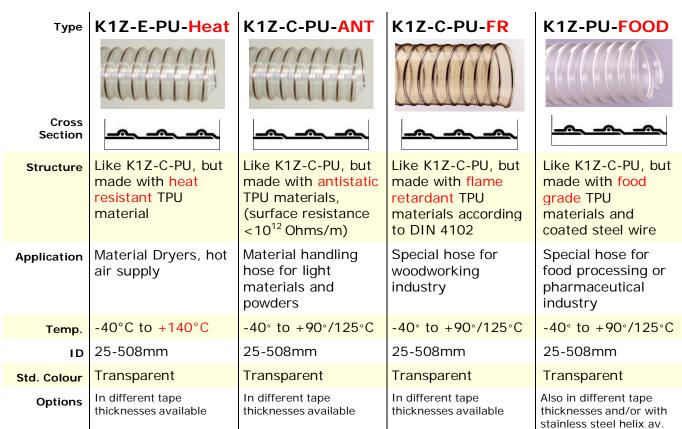

#### **VACUFLEX®** Hoses – with steel wire reinforcement

| Cross<br>Section<br>Structure | PU400C economical series  Ultra light and                                           | K1Z-C-PU light series  Light and highly                                          | K1Z-C-PU medium heavy series  Medium heavy,                                      | K1Z-C-PU heavy series  Heavy, but flexible                                             |
|-------------------------------|-------------------------------------------------------------------------------------|----------------------------------------------------------------------------------|----------------------------------------------------------------------------------|----------------------------------------------------------------------------------------|
|                               | highly flexible hose,<br>made of Premium<br>TPU, wallthickness<br>0,4mm, steel wire | flexible hose, made<br>of Premium TPU<br>with spring steel<br>wire reinforcement | flexible hose, made<br>of Premium TPU<br>with spring steel<br>wire reinforcement | hose, made of Premium TPU with spring steel wire reinforcement                         |
| Application                   | Dust extaction,<br>ventialtion, warm<br>and hot air supply                          | Material handling & suction hose for abrasive particles                          | Material handling                                                                | Material handling for extremely abrasive goods                                         |
| Temp.                         | -40° to +90°/125°C                                                                  | -40° to +90°/125°C                                                               | -40° to +90°/125°C                                                               | -40° to +90°/125°C                                                                     |
| ID                            | 25-508mm                                                                            | 25-508mm                                                                         | 25-508mm                                                                         | 25-508mm                                                                               |
| Std. Colour                   | Transparent                                                                         | Transparent                                                                      | Transparent                                                                      | Transparent                                                                            |
| Options                       | PU600C = 0,6mm<br>PU900C = 0,9mm<br>tape thickness                                  | K1Z-LC-PU = 0,4mm<br>K1Z-MC-PU = 0,6mm<br>K1Z-MSC-PU = 0,8mm                     | K1Z-SC-PU = 1,0mm<br>K1Z-SSC-PU = 1,2mm                                          | K1Z-XSC-PU = 1,5mm<br>K1Z-XSSC-PU = 1,7mm<br>P3 S PU AE = 2,0mm<br>P3 SV PU AE = 2,5mm |
| Туре                          | K1Z-E-PU-Heat                                                                       | K1Z-C-PU-ANT                                                                     | K1Z-C-PU-FR                                                                      | K1Z-PU-FOOD                                                                            |
|                               |                                                                                     |                                                                                  |                                                                                  |                                                                                        |